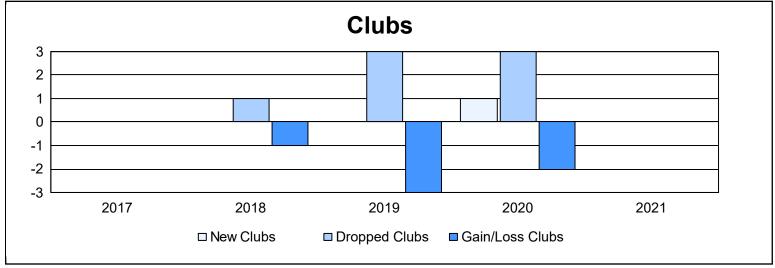

District 202 J As of June 2021 Cumulative

| Year      | New<br>Clubs | Dropped<br>Clubs | Gain/<br>Loss<br>Clubs | New<br>Members | Charter<br>Members | Reinstate<br>Members | Transfer<br>Members | Total<br>Member<br>Added | Total<br>Members<br>Dropped | Gain/<br>Loss<br>Members |
|-----------|--------------|------------------|------------------------|----------------|--------------------|----------------------|---------------------|--------------------------|-----------------------------|--------------------------|
| 2016-2017 | 0            | 0                | 0                      | 84             | 0                  | 0                    | 13                  | 97                       | 100                         | -3                       |
| 2017-2018 | 0            | 1                | -1                     | 101            | 4                  | 1                    | 10                  | 116                      | 148                         | -32                      |
| 2018-2019 | 0            | 3                | -3                     | 71             | 2                  | 0                    | 16                  | 89                       | 87                          | 2                        |
| 2019-2020 | 1            | 3                | -2                     | 54             | 42                 | 1                    | 7                   | 104                      | 113                         | -9                       |
| 2020-2021 | 0            | 0                | 0                      | 55             | 3                  | 0                    | 15                  | 73                       | 106                         | -33                      |
| Average   | 0            | 1                | -1                     | 73             | 10                 | 0                    | 12                  | 96                       | 111                         | -15                      |