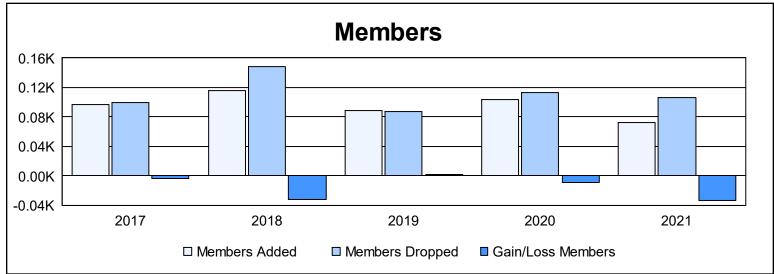

District 202 J As of June 2021 Cumulative

| Year      | New<br>Clubs | Dropped<br>Clubs | Gain/<br>Loss<br>Clubs | New<br>Members | Charter<br>Members | Reinstate<br>Members | Transfer<br>Members | Total<br>Member<br>Added | Total<br>Members<br>Dropped | Gain/<br>Loss<br>Members |
|-----------|--------------|------------------|------------------------|----------------|--------------------|----------------------|---------------------|--------------------------|-----------------------------|--------------------------|
| 2016-2017 | 0            | 0                | 0                      | 84             | 0                  | 0                    | 13                  | 97                       | 100                         | -3                       |
| 2017-2018 | 0            | 1                | -1                     | 101            | 4                  | 1                    | 10                  | 116                      | 148                         | -32                      |
| 2018-2019 | 0            | 3                | -3                     | 71             | 2                  | 0                    | 16                  | 89                       | 87                          | 2                        |
| 2019-2020 | 1            | 3                | -2                     | 54             | 42                 | 1                    | 7                   | 104                      | 113                         | -9                       |
| 2020-2021 | 0            | 0                | 0                      | 55             | 3                  | 0                    | 15                  | 73                       | 106                         | -33                      |
| Average   | 0            | 1                | -1                     | 73             | 10                 | 0                    | 12                  | 96                       | 111                         | -15                      |